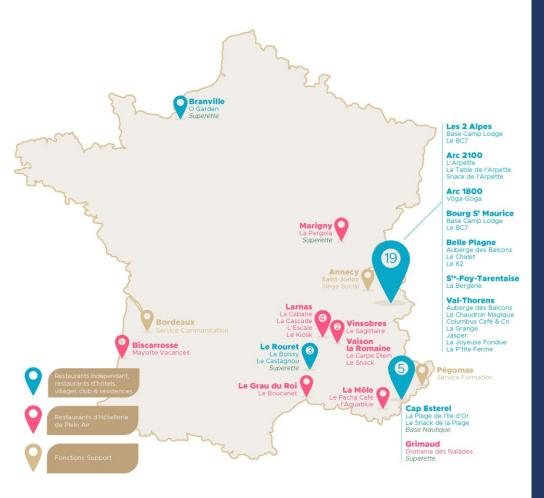

# MAP OF FRANCE

# **RESTAURANTS & HOTELS**

#### THROUGHOUT THE SEASONS

#### **ALTITUDE**

From Val Thorens to la Plagne by way of les Arcs, Sainte Foy Tarentaise...
Our teams do their utmost to offer travellers exceptional taste breaks.

#### **SEASHORE**

From the Atlantic coast to the Mediterranean creeks, each site has a culinary story to narrate ...

## OPEN-AIR HOTEL TRADE

In apartment complex or campings, our establishments are mainly located in estates where joyous and relaxed atmosphere await you from April to September ...